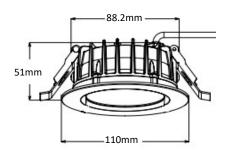

СОВ                    |
|-----------------------------|------------------------|
| ССТ                         | 2.7/3/4/5K CCT         |
| CRI                         | 80                     |
| Beam Angle                  | 24°, 36° and 60°       |
| Colour Stability (SDCM)     | 6 step Macadam Ellipse |
| Led Rated Lifetime L70 @25° | >50000hrs              |

| Remote            |
|-------------------|
| 220-240V, 50/60Hz |
| DC33-38V          |
| 0.09              |
| 250mA             |
| 0-40°C            |
|                   |

| Body Material     | Aluminium      |
|-------------------|----------------|
| Diffuser Material | Tempered glass |
| Product Finish    | Powder coated  |
| Colours           | White          |
| Total Weight      | 0.34kg         |

## **Dimensions**



Cutout 90-5mm