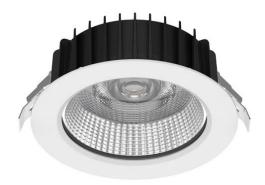

- Low glare IP65 COB down light with spectral reflector.
- Remote flicker free driver with dimming & control options available.
- Full range of sizes and options available in product family.

## **Product Information**

| Part Number                         | DLO172-25W-IP65              |
|-------------------------------------|------------------------------|
| Delivered Lumens +/-5%              | 2750lm                       |
| Power                               | 25W                          |
| UGR                                 | 19                           |
| IP Rating                           | IP65                         |
| IK Rating                           | IK08                         |
| IC rating                           | n/a                          |
| Warranty                            | 3 Years                      |
|                                     |                              |
| LED Type                            | СОВ                          |
| ССТ                                 | 2.7/3/4/5K CCT               |
| CRI                                 | 80                           |
| Beam Angle                          | 24°, 38° and 60°             |
| Colour Stability (SDCM)             | 6 step Macadam Ellipse       |
| Led Rated Lifetime L70 @25°         | >50000hrs                    |
|                                     |                              |
| Driver                              | Remote                       |
| Mains Supply                        | 220-240V, 50/60Hz            |
| Driver output Voltage               | DC33-38V                     |
| Power Factor                        | 0.09                         |
| LED Current (nominal)               | 650mA                        |
| Operating Temperature               | 0-40°C                       |
|                                     |                              |
|                                     |                              |
| Body Material                       | Aluminium                    |
| Body Material Diffuser Material     | Aluminium<br>Tempered glass  |
|                                     |                              |
| Diffuser Material                   | Tempered glass               |
| Diffuser Material<br>Product Finish | Tempered glass Powder coated |