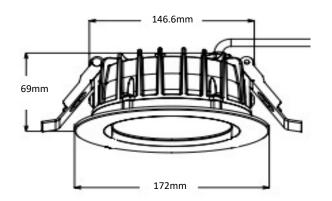

Driver output Voltage               | DC33-38V                     |
| Power Factor                        | 0.09                         |
| LED Current (nominal)               | 650mA                        |
| Operating Temperature               | 0-40°C                       |
|                                     |                              |
|                                     |                              |
| Body Material                       | Aluminium                    |
| Body Material Diffuser Material     | Aluminium<br>Tempered glass  |
|                                     |                              |
| Diffuser Material                   | Tempered glass               |
| Diffuser Material<br>Product Finish | Tempered glass Powder coated |

## **Dimensions**



Cutout 150-165mm