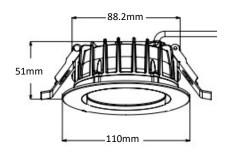

|
| Led Rated Lifetime L70 @25° | >50000hrs              |
|                             |                        |
| Driver                      | Remote                 |
| Mains Supply                | 220-240V, 50/60Hz      |
| Driver output Voltage       | DC33-38V               |
| Power Factor                | 0.09                   |
| LED Current (nominal)       | 250mA                  |
| Operating Temperature       | 0-40°C                 |
|                             |                        |
| Body Material               | Aluminium              |
| Diffuser Material           | Polycarbonate          |
| Product Finish              | Powder coated          |
|                             |                        |

White

0.34kg

DLO110-10W-IP65-IK10

## **Dimensions**



Cutout 90-5mm