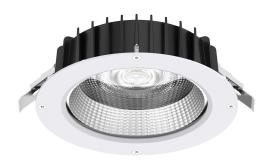

## OFFICE IP65 IK10 DOWNLIGHT DLO110-10W-IP65-IK10

- Low glare IP65 IK10 COB down light with anti-tamper screws.
- Remote flicker free driver with dimming & control options available.
- Full range of sizes and options available in product family.

White

0.34kg

DLO110-10W-IP65-IK10