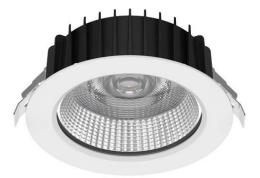

## OFFICE IP65 IK10 DOWNLIGHT DLO235-25W-IP65-IK10

- Low glare IP65 IK10 COB down light with anti-tamper screws.
- Remote flicker free driver with dimming & control options available.
- Full range of sizes and options available in product family.

## Dimensions

| Part Number                 | DLO235-25W-IP65-IK10   |
|-----------------------------|------------------------|
| Delivered Lumens +/-5%      | 2750lm                 |
| Power                       | 25W                    |
| UGR                         | 19                     |
| IP Rating                   | IP65                   |
| IK Rating                   | IK10                   |
| IC rating                   | n/a                    |
| Warranty                    | 3 Years                |
|                             |                        |
| LED Type                    | СОВ                    |
| ССТ                         | 2.7/3/4/5K CCT         |
| CRI                         | 80                     |
| Beam Angle                  | 24°, 38° and 60°       |
| Colour Stability (SDCM)     | 6 step Macadam Ellipse |
| Led Rated Lifetime L70 @25° | >50000hrs              |
|                             |                        |
| Driver                      | Remote                 |
| Mains Supply                | 220-240V, 50/60Hz      |
| Driver output Voltage       | DC33-38V               |
| Power Factor                | 0.09                   |
| LED Current (nominal)       | 650mA                  |
| Operating Temperature       | 0-40°C                 |
|                             |                        |
| Body Material               | Aluminium              |
| Diffuser Material           | Polycarbonate          |
| Product Finish              | Powder coated          |
| Colours                     | White                  |