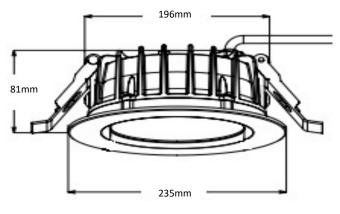

## Dimensions

| Part Number                 | DLO235-25W-IP65-IK10   |
|-----------------------------|------------------------|
| Delivered Lumens +/-5%      | 2750lm                 |
| Power                       | 25W                    |
| UGR                         | 19                     |
| IP Rating                   | IP65                   |
| IK Rating                   | IK10                   |
| IC rating                   | n/a                    |
| Warranty                    | 3 Years                |
|                             |                        |
| LED Type                    | СОВ                    |
| ССТ                         | 2.7/3/4/5K CCT         |
| CRI                         | 80                     |
| Beam Angle                  | 24°, 38° and 60°       |
| Colour Stability (SDCM)     | 6 step Macadam Ellipse |
| Led Rated Lifetime L70 @25° | >50000hrs              |
|                             |                        |
| Driver                      | Remote                 |
| Mains Supply                | 220-240V, 50/60Hz      |
| Driver output Voltage       | DC33-38V               |
| Power Factor                | 0.09                   |
| LED Current (nominal)       | 650mA                  |
| Operating Temperature       | 0-40°C                 |
|                             |                        |
| Body Material               | Aluminium              |
| Diffuser Material           | Polycarbonate          |
| Product Finish              | Powder coated          |
| Colours                     | White                  |

1.27kg

Cutout 200-220mm

**Total Weight**