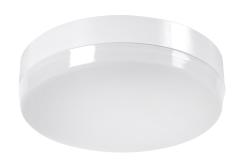

- Low profile surface mount LED Oyster light.
- Integral driver with dimming & control options available.
- Matching emergency version in range.

## **Product Information**

| Part Number            | OY340   |
|------------------------|---------|
| Delivered Lumens +/-5% | 1645lm  |
| Power                  | 20W     |
| UGR                    | n/a     |
| IP Rating              | IP44    |
| IK Rating              | IK10    |
| IC rating              | n/a     |
| Warranty               | 3 Years |

| Body Material     | Polycarbonate |
|-------------------|---------------|
| Diffuser Material | Polycarbonate |
| Product Finish    | n/a           |
| Colours           | White         |
| Total Weight      | 1.52kg        |