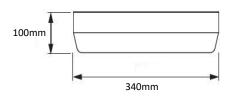

## **Dimensions**

Sensor options

OY340EM-MS motion sensor on/off OY340EM-SD step dim 100/20%

Microwave motion sensor MC076S