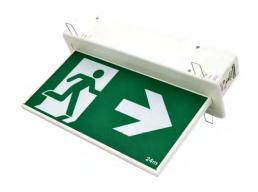

- Recessed blade exit, light weight complete with flex & plug.
- LiFePO4 battery with 3 year warranty.
- Also available in surface mount & theatre versions.

## **Product Information**

| Part Number                     | EX-SB-RC                 |
|---------------------------------|--------------------------|
| Viewing Distance                | 24M                      |
| Power Consumption               | 2.5W                     |
| Operating Mode                  | Maintained               |
| Rated Duration                  | 3 hours                  |
| IP Rating                       | IP20                     |
| Warranty                        | 3 Years inc battery      |
| LED Type                        | SMD 50000hrs             |
|                                 |                          |
| Mains Supply                    | 220-240V, 50/60Hz        |
| Charging Method                 | Regulated variable rate  |
| Battery                         | LiFePO4                  |
| Voltage (V) / Capacity (Ah)     | 3.2V 1.5Ah               |
| Operating Temperature           | 0-40°C                   |
|                                 |                          |
|                                 |                          |
| Body Material                   | Polycarbonate            |
| Body Material Diffuser Material | Polycarbonate<br>Acrylic |
| •                               | ·                        |
| Diffuser Material               | Acrylic                  |