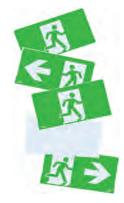

|                          |
| Mains Supply                    | 220-240V, 50/60Hz        |
| Charging Method                 | Regulated variable rate  |
| Battery                         | LiFePO4                  |
| Voltage (V) / Capacity (Ah)     | 3.2V 1.5Ah               |
| Operating Temperature           | 0-40°C                   |
|                                 |                          |
|                                 |                          |
| Body Material                   | Polycarbonate            |
| Body Material Diffuser Material | Polycarbonate<br>Acrylic |
| •                               | ·                        |
| Diffuser Material               | Acrylic                  |

## **Dimensions**



## Complete set of decals