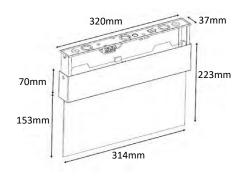

50000hrs             |
|                                 |                          |
| Mains Supply                    | 220-240V, 50/60Hz        |
| Charging Method                 | Regulated variable rate  |
| Battery                         | LiFePO4                  |
| Voltage (V) / Capacity (Ah)     | 3.2V 1.5Ah               |
| Operating Temperature           | 0-40°C                   |
|                                 |                          |
|                                 |                          |
| Body Material                   | Polycarbonate            |
| Body Material Diffuser Material | Polycarbonate<br>Acrylic |
| •                               | ·                        |
| Diffuser Material               | Acrylic                  |

## **Dimensions**



## Complete set of decals