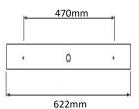

| Colour Stability (SDCM)     | 5 step Macadam Ellipse |
| Led Rated Lifetime L70 @25° | >50000hrs              |
|                             |                        |
| Driver                      | Integral               |
| Mains Supply                | 220-240V, 50/60Hz      |
| Driver output Voltage       | DC36V                  |
| Power Factor                | 0.09                   |
|                             |                        |

| Operating Temperature | 0-40°C                 |
|-----------------------|------------------------|
|                       |                        |
| Body Material         | Steel                  |
| Diffuser Material     | Opalised Polycarbonate |
| Product Finish        | Powder coated          |

500mA

White

1.6kg

## Dimensions







## Microwave motion sensor MC076S



## dck Yf WUZhWca 'Ui