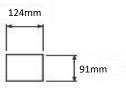

Colour Stability (SDCM)     | 5 step Macadam Ellipse |
| Led Rated Lifetime L70 @25° | >50000hrs              |
|                             |                        |
| Driver                      | Integral               |
| Mains Supply                | 220-240V, 50/60Hz      |
| Driver output Voltage       | DC36V                  |
| Power Factor                | 0.09                   |
|                             |                        |

| Operating Temperature | 0-40°C                 |
|-----------------------|------------------------|
|                       |                        |
| Body Material         | Steel                  |
| Diffuser Material     | Opalised Polycarbonate |
| Product Finish        | Powder coated          |

500mA

White

1.6kg

## Dimensions







## Microwave motion sensor MC076S



## dck Yf WUZhWca 'Ui