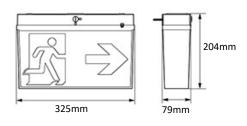

## **Dimensions**

## **Product Information**

| Part Number                 | EX-SU                   |
|-----------------------------|-------------------------|
| Power                       | max 2.2W emergency 0.7w |
| Viewing distance            | 24m                     |
| IP Rating                   | IP20                    |
| Mounting type               | Surface                 |
|                             |                         |
| LED Type                    | SMD                     |
| ССТ                         | 6.5k                    |
| Led Rated Lifetime L70 @25° | >50000hrs               |
| Battery                     | LiFePO4 3.2V 1.5Ah      |
|                             |                         |
| Mains Supply                | 220-240V, 50/60Hz       |
| Driver output Voltage       | DC3-5V                  |
| Power Factor                | 0.317                   |
| LED Current (nominal)       | 240mA                   |
| Operating Temperature       | 0-40°C                  |
|                             |                         |
| Body Material               | Polycarbonate           |
| Diffuser Material           | Polycarbonate           |
| Total Weight                | 0.99kg                  |
| Warranty                    | 3 Years                 |
|                             |                         |