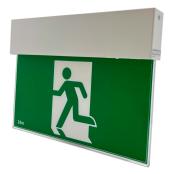

- Surface mount, light weight, slide connect blade Exit.
- LiFePO4 battery with 3 year warranty.
- Also available in recessed & theatre versions.