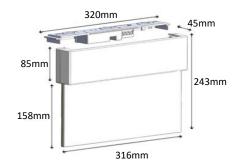

## SURFACE MOUNT BLADE EXIT EX-SB





EX-SB

24M 2.5W

Maintained

3 Years inc battery

220-240V, 50/60Hz

Regulated variable rate

SMD 50000hrs

3 hours

LiFePO4

Acrylic

White

0.60kg

3.2V 1.5Ah 0-40°C

Polycarbonate

IP20

- Surface mount, light weight, slide connect blade Exit.
- LiFePO4 battery with 3 year warranty.
- Also available in recessed & theatre versions.

## **Product Information**

Part Number

**Viewing Distance** 

**Operating Mode** 

**Rated Duration** 

**IP Rating** 

Warranty

LED Type

Battery

Colour

**Mains Supply** 

**Body Material** 

**Total Weight** 

**Diffuser Material** 

**Charging Method** 

Voltage (V) / Capacity (Ah)

**Operating Temperature** 

**Power Consumption** 

## Dimensions



Complete set of decals