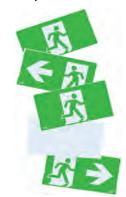

## SURFACE MOUNT BLADE EXIT EX-SB





EX-SB

24M 2.5W

Maintained

3 Years inc battery

220-240V, 50/60Hz

Regulated variable rate

SMD 50000hrs

3 hours

LiFePO4

Acrylic

White

0.60kg

3.2V 1.5Ah 0-40°C

Polycarbonate

IP20

- Surface mount, light weight, slide connect blade Exit.
- LiFePO4 battery with 3 year warranty.
- Also available in recessed & theatre versions.

## **Product Information**

Part Number

**Viewing Distance** 

**Operating Mode** 

**Rated Duration** 

**IP Rating** 

Warranty

LED Type

Battery

Colour

**Mains Supply** 

**Body Material** 

**Total Weight** 

**Diffuser Material** 

**Charging Method** 

Voltage (V) / Capacity (Ah)

**Operating Temperature** 

**Power Consumption** 

## Dimensions



Complete set of decals