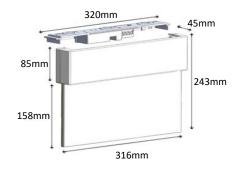

## SURFACE MOUNT BLADE THEATRE EXIT EX-SB-BLK





- Surface mount, light weight, slide connect blade theatre Exit.
- LiFePO4 battery with 3 year warranty.
- Also available in recessed version.

## **Product Information**

## **Part Number** EX-SB-BLK **Viewing Distance** 24M 2.5W **Power Consumption Operating Mode** Maintained 3 hours **Rated Duration IP Rating** IP20 Warranty 3 Years inc battery **LED Type** SMD 50000hrs 220-240V, 50/60Hz **Mains Supply Charging Method** Regulated variable rate **Battery** LiFePO4 Voltage (V) / Capacity (Ah) 3.2V 1.5Ah **Operating Temperature** 0-40°C **Body Material** Polycarbonate **Diffuser Material** Acrylic Colour Black **Total Weight** 0.60kg

## **Dimensions**