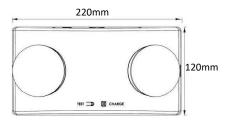

|
| IP Rating                    | IP20                               |
| Warranty                     | 3 Years inc battery                |
| LED Type                     | SMD 50000hrs                       |
|                              |                                    |
| Mains Supply                 | 220-240V, 50/60Hz                  |
| Charging Method              | Constant Curent / Constant Voltage |
| Battery                      | LiFePO4                            |
| Voltage (V) / Capacity (mAh) | 3.6V 2.5Ah                         |
| Operating Temperature        | 0-40°C                             |

| Body Material | Polycarbonate |
|---------------|---------------|
| Colour        | White         |
| Total Weight  | 0.90kg        |

## Dimensions