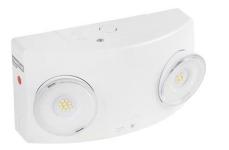

- Twin spot 2x5W emergency flood with adjustable lens
- LiFePO4 battery with 3 year warranty.
- Fast install snap in design.