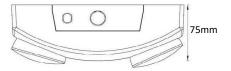

|
| IP Rating                    | IP20                               |
| Warranty                     | 3 Years inc battery                |
| LED Type                     | SMD 50000hrs                       |
|                              |                                    |
| Mains Supply                 | 220-240V, 50/60Hz                  |
| Charging Method              | Constant Curent / Constant Voltage |
| Battery                      | LiFePO4                            |
| Voltage (V) / Capacity (mAh) | 3.6V 2.5Ah                         |
| Operating Temperature        | 0-40°C                             |

| Body Material | Polycarbonate |
|---------------|---------------|
| Colour        | White         |
| Total Weight  | 0.90kg        |

## Dimensions