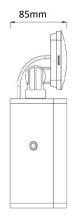

|                                    |
| Mains Supply                    | 220-240V, 50/60Hz                  |
| Charging Method                 | Constant Curent / Constant Voltage |
| Battery                         | LiFePO4                            |
| Voltage (V) / Capacity (mAh)    | 3.6V 2.5Ah                         |
| Operating Temperature           | 0-40°C                             |
|                                 |                                    |
| Body Material                   | Polycarbonate                      |
| Colour                          | White                              |
| Total Weight                    | 1.60kg                             |
|                                 |                                    |

## **Dimensions**