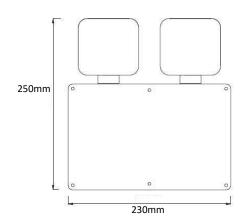

|                                    |
| Mains Supply                    | 220-240V, 50/60Hz                  |
| Charging Method                 | Constant Curent / Constant Voltage |
| Battery                         | LiFePO4                            |
| Voltage (V) / Capacity (mAh)    | 3.6V 2.5Ah                         |
| Operating Temperature           | 0-40°C                             |
|                                 |                                    |
| Body Material                   | Polycarbonate                      |
| Colour                          | White                              |
| Total Weight                    | 1.60kg                             |
|                                 |                                    |

## **Dimensions**