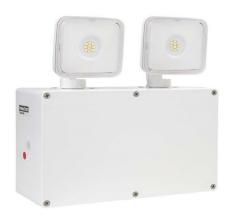

## TWIN SPOT IP65 EMERGENCY FLOOD LIGHT TH20-WP

- Twin spot IP65 2x5W emergency flood light.
- LiFePO4 battery with 3 year warranty.
- Adjustable lamp heads for optimum coverage.