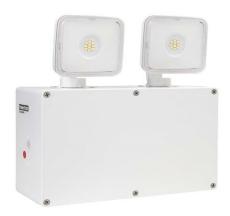

## TWIN SPOT IP65 EMERGENCY FLOOD LIGHT TH50-WP

- Twin spot IP65 2x10W emergency flood light.
- LiFePO4 battery with 3 year warranty.
- Adjustable lamp heads for optimum coverage.