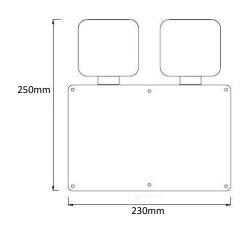

|                                    |
| Mains Supply                    | 220-240V, 50/60Hz                  |
| Charging Method                 | Constant Curent / Constant Voltage |
| Battery                         | LiFePO4                            |
| Voltage (V) / Capacity (mAh)    | 3.6V 2.5Ah                         |
| Operating Temperature           | 0-40°C                             |
|                                 |                                    |
| Body Material                   | Polycarbonate                      |
| Colour                          | White                              |
| Total Weight                    | 1.60kg                             |
|                                 |                                    |

## **Dimensions**