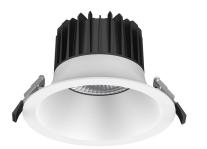

- Low glare COB down light with deep reflector & wider shielding angle for visual comfort.
- Remote flicker free driver with dimming & control options available
- Full range of sizes available

## **Product Information**

| Part Number                 | DUE170-18W-xK-DB       |
|-----------------------------|------------------------|
| Delivered Lumens +/-5%      | 2020lm                 |
| Power                       | 18W                    |
| UGR                         | <19                    |
| IP Rating                   | IP44 front face        |
| IK Rating                   | n/a                    |
| IC rating                   | n/a                    |
| Warranty                    | 3 Years                |
|                             |                        |
| LED Type                    | СОВ                    |
| ССТ                         | 2.7/3/4/5K             |
| CRI                         | 80, 90                 |
| Beam Angle                  | 24°, 36° and 60°       |
| Colour Stability (SDCM)     | 4 step Macadam Ellipse |
| Led Rated Lifetime L70 @25° | >50000hrs              |
|                             |                        |
| Driver                      | Remote                 |