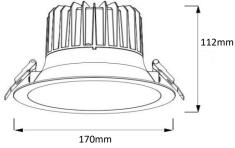

| ~ ^ | / | 1 -1 |  |  |
|-----|---|------|--|--|

Dimensions

Cutout 140-150mm

ADC12 aluminium die-cast housing for excellent thermal dissipation

| Driver                | Remote            |
|-----------------------|-------------------|
| Mains Supply          | 220-240V, 50/60Hz |
| Driver output Voltage | DC30-40V          |
| Power Factor          | 0.09              |
| LED Current (nominal) | 450mA             |
| Operating Temperature | 0-40°C            |
|                       |                   |