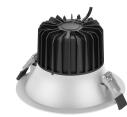

- Low glare COB down light with deep reflector & wider shielding angle for visual comfort.
- Remote flicker free driver with dimming & control options available
- Full range of sizes available

| Body Material     | Aluminium     |
|-------------------|---------------|
| Diffuser Material | Polycarbonate |
| Product Finish    | Powder coated |
| Colours           | White, Black  |
| Total Weight      | 0.61kg        |