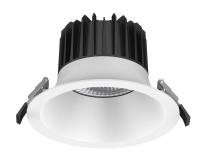

## URBAN EDGE DEEP BAFFLED DOWNLIGHT DUE190-25W-xK-DB

- Low glare COB down light with deep reflector & wider shielding angle for visual comfort.
- Remote flicker free driver with dimming & control options available
- Full range of sizes available