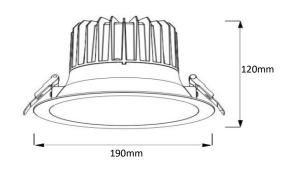

## **Dimensions**

Cutout 160-170mm

ADC12 aluminium die-cast housing for excellent thermal dissipation