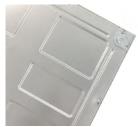

|
| Driver output Voltage       | DC23-40V                    |
| Power Factor                | 0.09                        |
| LED Current (nominal)       | 600mA                       |
| Operating Temperature       | 0-40°C                      |
|                             |                             |
| Body Material               | Aluminium                   |
| Diffuser Material           |                             |
| Diffuser iviaterial         | Opalised PMMA               |
| Product Finish              | Opalised PMMA Powder coated |
|                             | •                           |
| Product Finish              | Powder coated               |

## **Dimensions**



PLVRK6030 - Recessed mount kit



## Reinforced concave-convex edge folded backplate