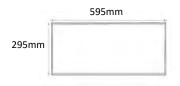

| Remote                      |
| Mains Supply                | 220-240V, 50/60Hz           |
| Driver output Voltage       | DC23-40V                    |
| Power Factor                | 0.09                        |
| LED Current (nominal)       | 600mA                       |
| Operating Temperature       | 0-40°C                      |
|                             |                             |
| Body Material               | Aluminium                   |
| Diffuser Material           |                             |
| Diffuser iviaterial         | Opalised PMMA               |
| Product Finish              | Opalised PMMA Powder coated |
|                             | •                           |
| Product Finish              | Powder coated               |

## **Dimensions**



PLVRK6030 - Recessed mount kit



## Reinforced concave-convex edge folded backplate