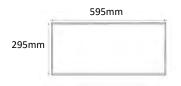

me L70 @25° | >50000hrs              |
|                             |                        |
| Driver                      | Remote                 |
| Mains Supply                | 220-240V, 50/60Hz      |
| Driver output Voltage       | DC23-40V               |
| Power Factor                | 0.09                   |
| LED Current (nominal)       | 600mA                  |
| Operating Temperature       | 0-40°C                 |
|                             |                        |
| Body Material               | Aluminium              |
| Diffuser Material           | Opalised PMMA          |
| Product Finish              | Powder coated          |
| Colours                     | White                  |
| Total Weight                | 2.75kg                 |

## **Dimensions**



PLVRK6030 - Recessed mount kit



IP65 rear cable connection