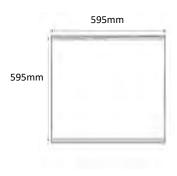

## **Dimensions**

PLVRK6060 - Recessed mount kit

IP65 rear cable connection

**Product Finish** 

**Total Weight** 

**Colours**