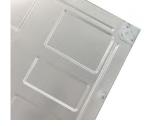

Remote                 |
| Mains Supply                | 220-240V, 50/60Hz      |
| Driver output Voltage       | DC23-40V               |
| Power Factor                | 0.09                   |
| LED Current (nominal)       | 600mA                  |
| Operating Temperature       | 0-40°C                 |
|                             |                        |
| Body Material               | Aluminium              |
| Diffuser Material           | Opalised PMMA          |
| Product Finish              | Powder coated          |
| Colours                     | White                  |
|                             |                        |

2.75kg

### Dimensions

**PowerCraft** 

AUSTRALIA



#### PLVRK6030 - Recessed mount kit



#### Reinforced concave-convex edge folded backplate



**Total Weight** 

# dck Yf WUZHWca "Ui