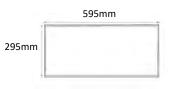

|
|                             |                        |
| Driver                      | Remote                 |
| Mains Supply                | 220-240V, 50/60Hz      |
| Driver output Voltage       | DC23-40V               |
| Power Factor                | 0.09                   |
| LED Current (nominal)       | 600mA                  |
| Operating Temperature       | 0-40°C                 |
|                             |                        |
| Body Material               | Aluminium              |
| Diffuser Material           | Opalised PMMA          |
| Product Finish              | Powder coated          |
| Colours                     | White                  |
|                             |                        |

2.75kg

### Dimensions

**PowerCraft** 

AUSTRALIA



#### PLVRK6030 - Recessed mount kit



#### Reinforced concave-convex edge folded backplate



**Total Weight** 

# dck Yf WUZHWca "Ui