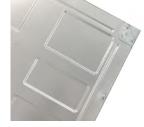

utput Voltage Power Factor | 0.09                          |
|                                    |                               |
| LED Current (nominal)              | 600mA                         |
| Operating Temperature              | 0-40°C                        |
|                                    |                               |
| Body Material                      | Aluminium                     |
| Diffuser Material                  | Opalised PMMA                 |
| Product Finish                     | Powder coated                 |
| Colours                            | White                         |
|                                    |                               |

2.95kg



## PLVRK6060 - Recessed mount kit



## Reinforced concave-convex edge folded backplate



**Total Weight**