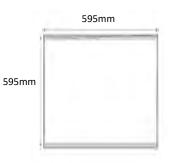

## Dimensions

|                                    | PLV-6060-PA                   |
|------------------------------------|-------------------------------|
| Delivered Lumens +/-5%             | 4800lm 40W                    |
| Power                              | 26-40W adjustable             |
| UGR                                | <19                           |
| IP Rating                          | IP40                          |
| IK Rating                          | n/a                           |
| IC rating                          | n/a                           |
| Warranty                           | 3 Years                       |
|                                    |                               |
| LED Type                           | SMD                           |
| ССТ                                | 3/4/5/6.5K CCT select         |
| CRI                                | 80, 90                        |
| Beam Angle                         | 110°                          |
| Colour Stability (SDCM)            | 3 step Macadam Ellipse        |
| Led Rated Lifetime L70 @25°        | >50000hrs                     |
|                                    |                               |
| Driver                             | Remote                        |
|                                    |                               |
| Mains Supply                       | 220-240V, 50/60Hz<br>DC23-40V |
| Driver output Voltage Power Factor | 0.09                          |
|                                    |                               |
| LED Current (nominal)              | 600mA                         |
| Operating Temperature              | 0-40°C                        |
|                                    |                               |
| Body Material                      | Aluminium                     |
| Diffuser Material                  | Opalised PMMA                 |
| Product Finish                     | Powder coated                 |
| Colours                            | White                         |
|                                    |                               |